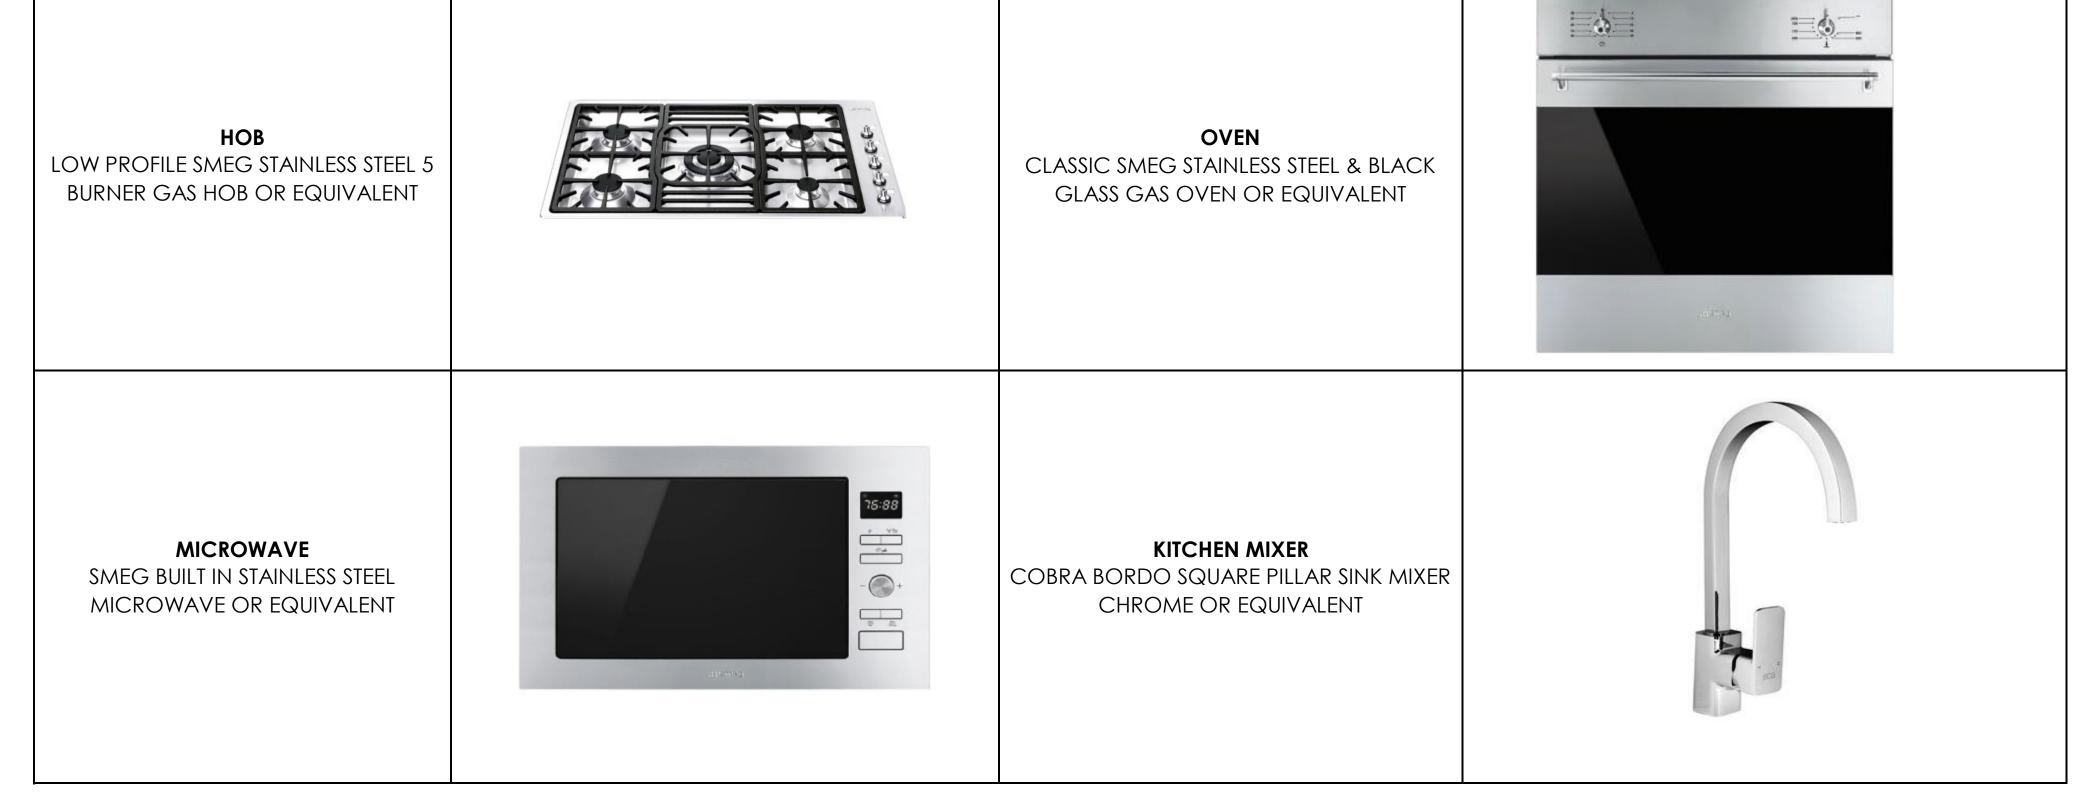

| KITCHEN MATERIALS & FITTINGS                                                               |              |  |  |  |
|--------------------------------------------------------------------------------------------|--------------|--|--|--|
| ITEM                                                                                       | REFERENCE    |  |  |  |
| MATERIALS                                                                                  |              |  |  |  |
| <b>COUNTER TOPS</b><br>WHITE COLOURED GLASS (PER CLIENT)                                   |              |  |  |  |
| <b>CUPBOARD DOORS</b><br>WHITE COLOURED GLASS (PER CLIENT)                                 |              |  |  |  |
| BACK OF CARCASS AGAINST HOUSE<br>POLISHED STAINLESS STEEL (GLASS TO BE<br>PAINTED) (WHITE) |              |  |  |  |
| <b>CARCASS OF KITCHEN</b><br>POLISHED STAINLESS STEEL                                      |              |  |  |  |
| <b>SHELVES</b><br>POLISHED STAINLESS STEEL                                                 |              |  |  |  |
| <b>DOUBLE SINK</b><br>HOUSEZERO STAINLESS STEEL SINK                                       |              |  |  |  |
| <b>PREP BOWL</b><br>HOUSEZERO STAINLESS STEEL SINK                                         | House        |  |  |  |
| <b>KITCHEN MIXERS</b><br>STAINLESS STEEL MODERN MIXER                                      | ZERO Kitchen |  |  |  |
| APPLIANCES                                                                                 |              |  |  |  |