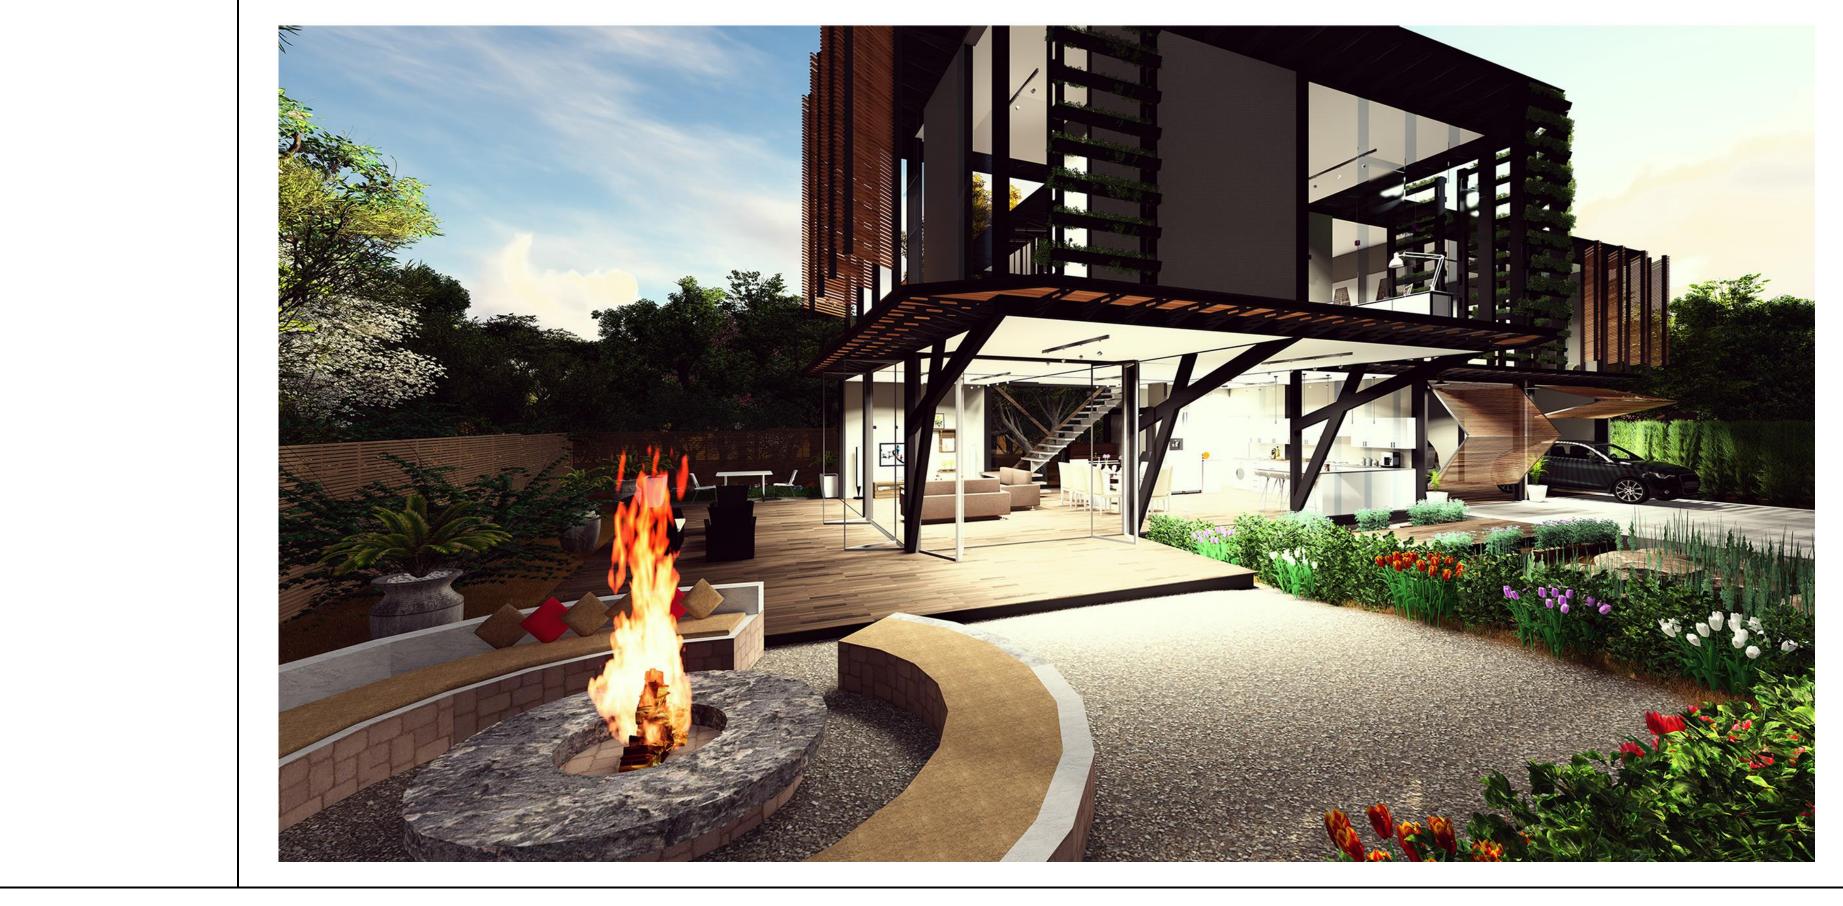

## STRUCTURE

REFERENCE

**STEELWORK** STRUCTURAL STEEL, CORROSION TREATED WITH DISOLAC ISO 12944 & PAINTED BLACK

ITEM

**DECKING** SALIGNA TREATED WOOD

FIXED & OPENING DOORS & WINDOWS HOUSEZERO GLAZING, 8mm TOUGHENED GLASS

**SHUTTERS** HOUSEZERO STEEL FRAMED WITH MERANTI WOOD

ENGINEERED WOOD FLOORING 15mm ENGINEERED WOOD FLOORING WHITE OAK