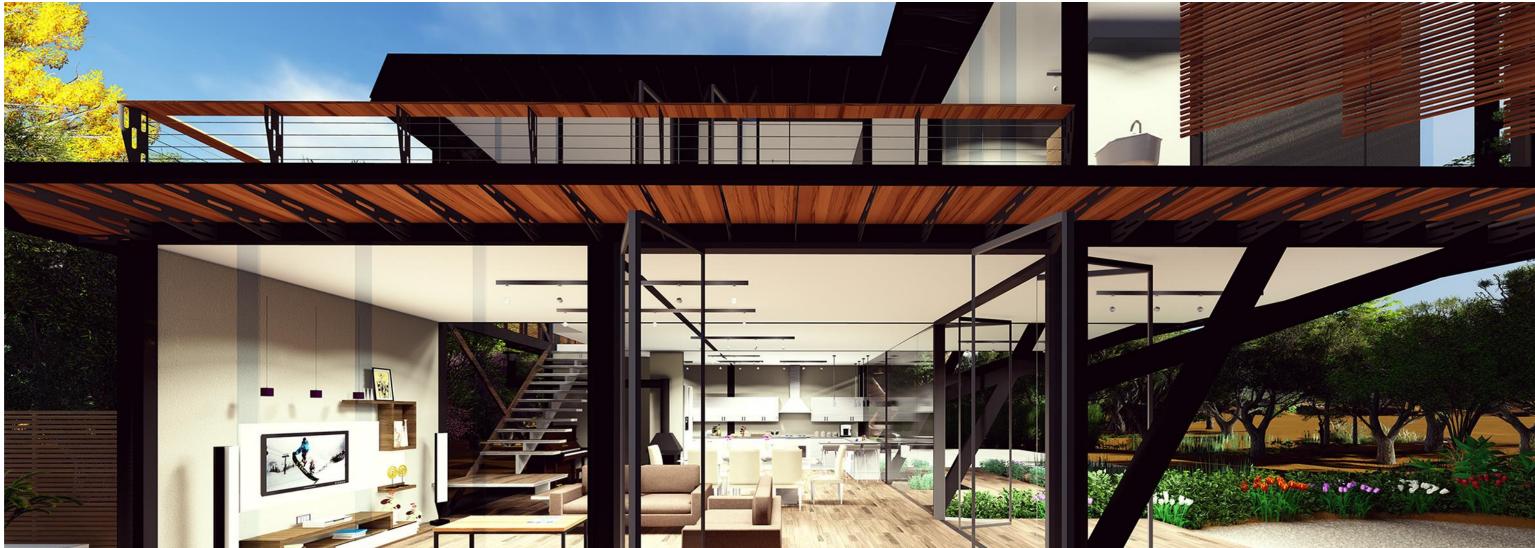

## STRUCTURE

REFERENCE

**STEELWORK** STRUCTURAL STEEL, CORROSION TREATED WITH DISOLAC ISO 12944 & PAINTED BLACK

ITEM

**DECKING** SALIGNA TREATED WOOD

FIXED & OPENING DOORS & WINDOWS HOUSEZERO GLAZING, 8mm TOUGHENED GLASS

**SHUTTERS** HOUSEZERO STEEL FRAMED WITH MERANTI WOOD

ENGINEERED WOOD FLOORING 15mm ENGINEERED WOOD FLOORING WHITE OAK