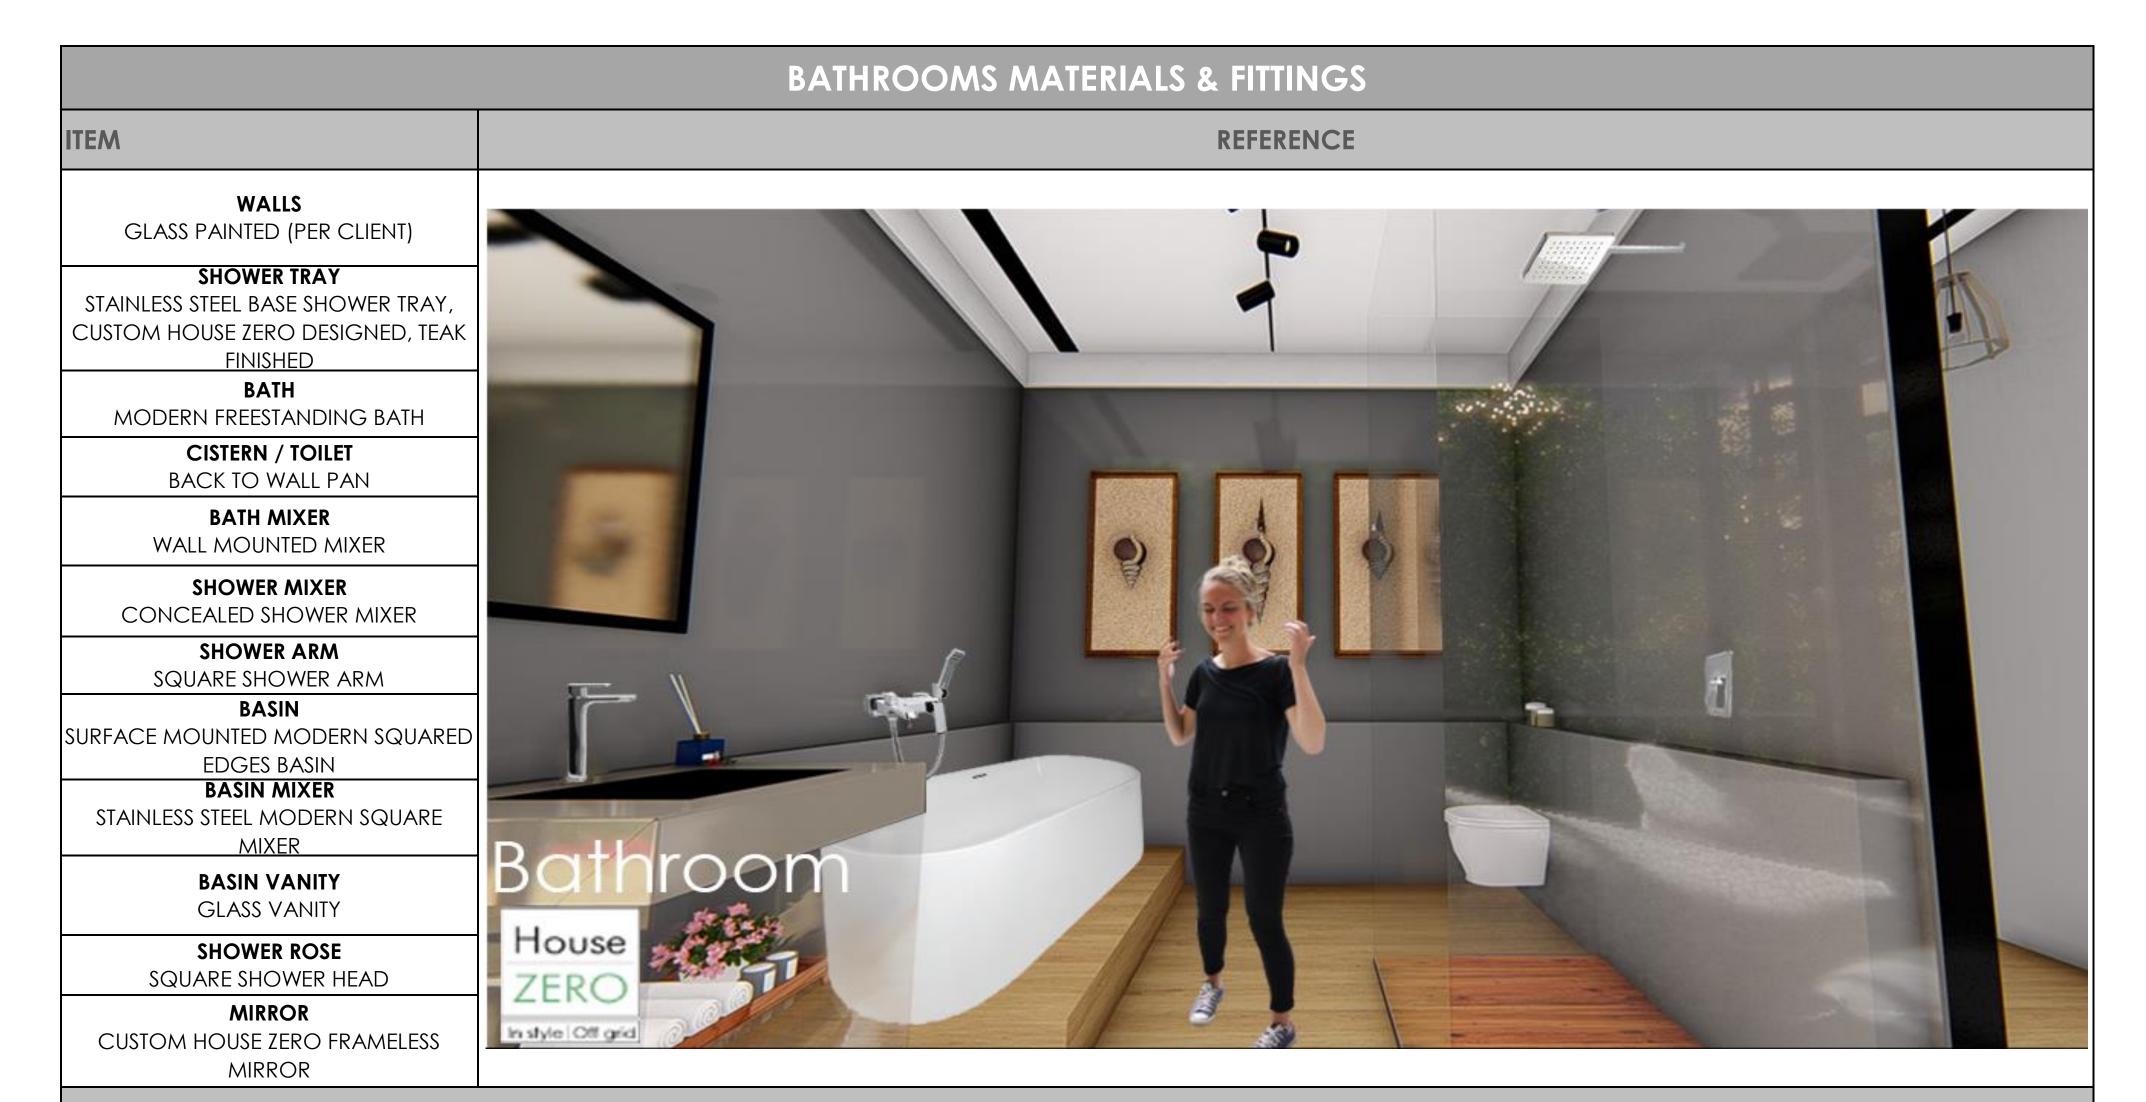

=

FITTINGS

|                                                                                                                                |  | · · · · · · · · · · · · · · · · · · ·                                                                |  |  |
|--------------------------------------------------------------------------------------------------------------------------------|--|------------------------------------------------------------------------------------------------------|--|--|
| <b>BASIN MIXER</b><br>COBRA BORDO SQUARE MIXER<br>CHROME OR EQUIVALENT                                                         |  | <b>SHOWER MIXER</b><br>COBRA BORDO SQUARE<br>CONCELAED MIXER<br>CHROME OR EQUIVALENT                 |  |  |
| <b>BATH MIXER</b><br>COBRA BORDO SQUARE BATH & HAND<br>SHOWER CHROME<br>OR EQUIVALENT                                          |  | <b>BATH MIXER DIVERTER</b><br>COBRA BORDO SQUARE DIVERTER<br>CONCEALED MIXER<br>CHROME OR EQUIVALENT |  |  |
| <b>SHOWER ARM</b> SPLASHWORKS<br>LONG SQUARE<br>CHROME OR EQUIVALENT                                                           |  | SHOWER ROSE SPLASHWORKS<br>(200 x 157mm)<br>CHROME OR EQUIVALENT                                     |  |  |
| <b>BATH</b><br>BIJOU CHATEQUX<br>(FREESTANDING)<br>(1720mm x 820mm x 600mm) OR<br>EQUIVALENT                                   |  | <b>BASIN</b> TAHITI<br>FREESTANDING BASIN (400mm x<br>420mm x 155mm) OR EQUIVALENT                   |  |  |
| <b>TOILET</b><br>VAAL ENTICE OR EQUIVALENT                                                                                     |  | <b>DOUBLE/SINGLE BASIN VANITY</b> CLEAR<br>GLASS                                                     |  |  |
| QUALIFYING REMARKS: COLOURS, SHADES & BRANDS OF FINISHES OR FIXTURES INDICATED IN THE ABOVE ILLUSTRATION MAY DIFFER IN REALITY |  |                                                                                                      |  |  |