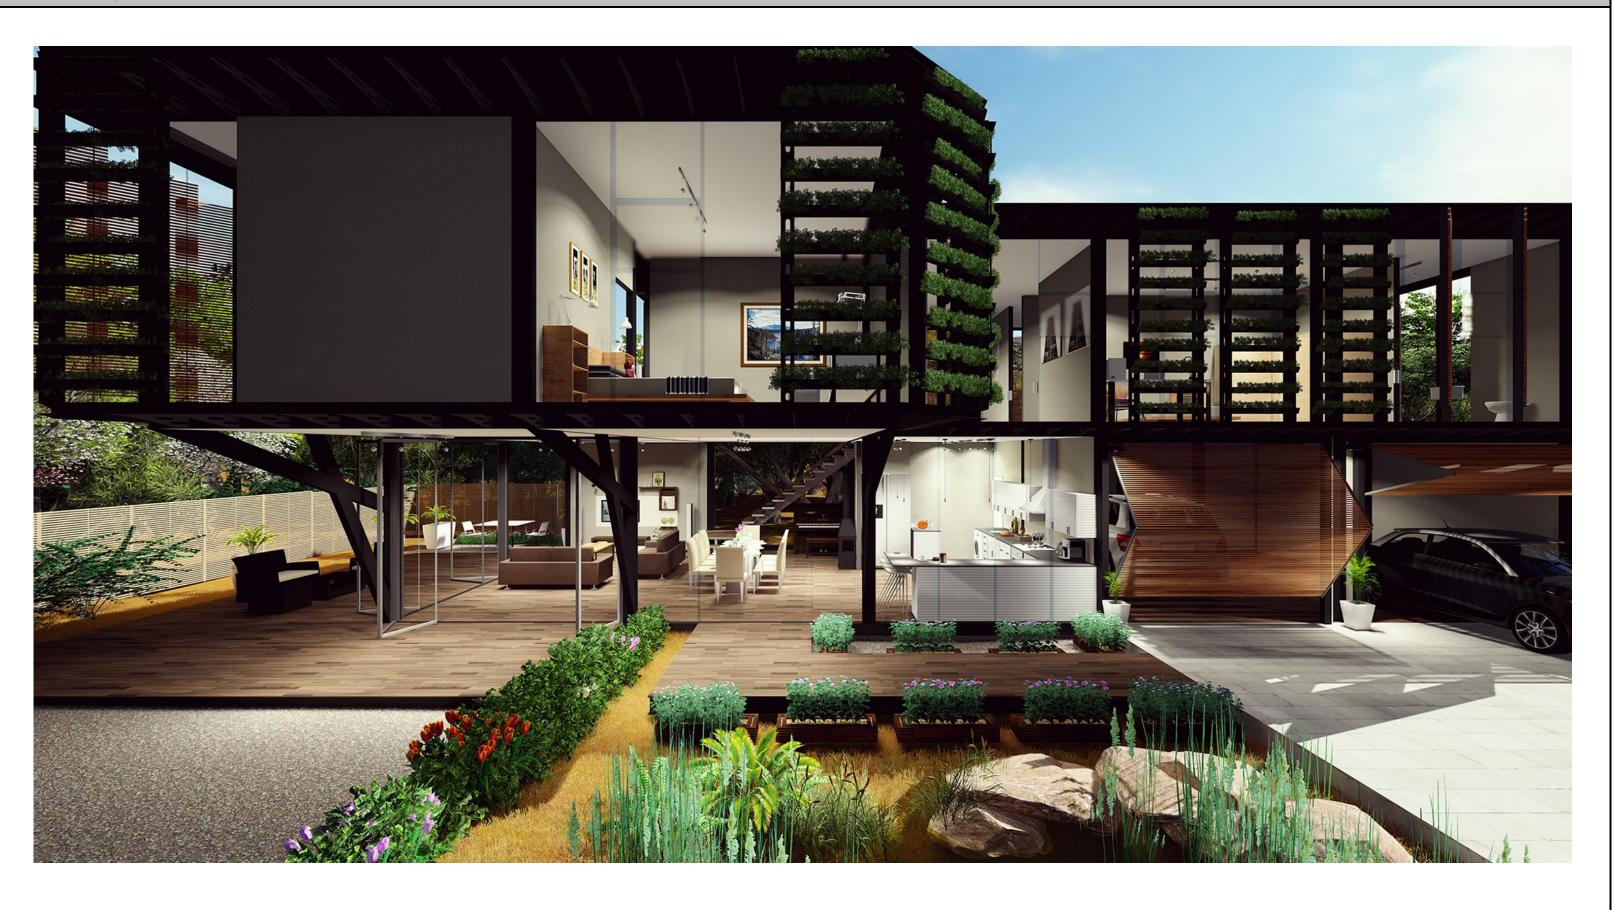

## STRUCTURE

REFERENCE

**STEELWORK** STRUCTURAL STEEL, CORROSION TREATED WITH DISOLAC ISO 12944 & PAINTED BLACK

ITEM

**DECKING** SALIGNA TREATED WOOD

FIXED & OPENING DOORS & WINDOWS HOUSEZERO GLAZING, 8mm TOUGHENED GLASS

**SHUTTERS** HOUSEZERO STEEL FRAMED WITH MERANTI WOOD

ENGINEERED WOOD FLOORING 15mm ENGINEERED WOOD FLOORING WHITE OAK